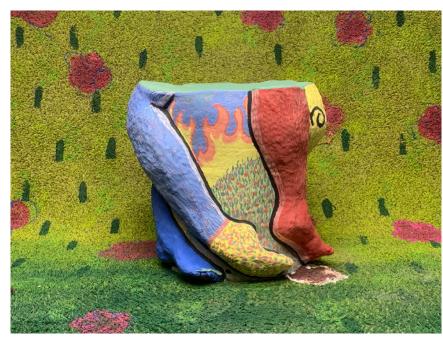

*«Dandelion Weeds»* is a series of works that reimagine the notion of rest and contentment. Each piece was made to aid inactivity and provide an oppurtunity for restlessness. The surfaces are landscapes that are artificially constructed, meaning, they aren't mirrors to specific environments. Rather, the works are the result of an imagination informed by reality. The legs that kneel, stand, and flex around the stools are an account of my own movement. They dance from snake covered fences to an abandoned birthday party and back to a field of dandelions where you can sit, hang your coat, and put your purse down. The absurd, chromatic furniture that inhabits Dandelion Weeds, invites viewers to an expansive state of euphoria and restfulness.

#### **DANDELION WEEDS**

20 - 24 octobre 2021

**Stool no.3, 2021**Ceramic, oxyde, stain 42 x 50,8 cm 16.5 x 20 in.

**Stool no.5, 2021**Ceramic, oxyde, stain 54,6 x 43 cm 21.5 x 17 in.