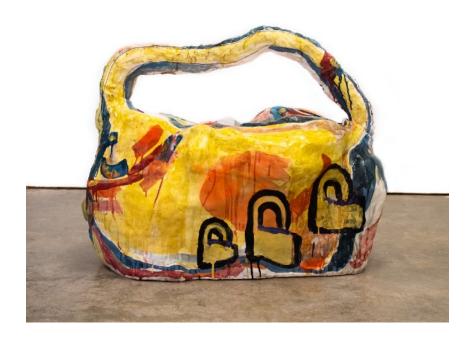

*«Dandelion Weeds»* is a series of works that reimagine the notion of rest and contentment. Each piece was made to aid inactivity and provide an oppurtunity for restlessness. The surfaces are landscapes that are artificially constructed, meaning, they aren't mirrors to specific environments. Rather, the works are the result of an imagination informed by reality. The legs that kneel, stand, and flex around the stools are an account of my own movement. They dance from snake covered fences to an abandoned birthday party and back to a field of dandelions where you can sit, hang your coat, and put your purse down. The absurd, chromatic furniture that inhabits Dandelion Weeds, invites viewers to an expansive state of euphoria and restfulness.

#### **DANDELION WEEDS**

20 - 24 octobre 2021

**Stool no.3, 2021**Ceramic, oxyde, stain 42 x 50,8 cm 16.5 x 20 in.

**Stool no.5, 2021**Ceramic, oxyde, stain 54,6 x 43 cm 21.5 x 17 in.