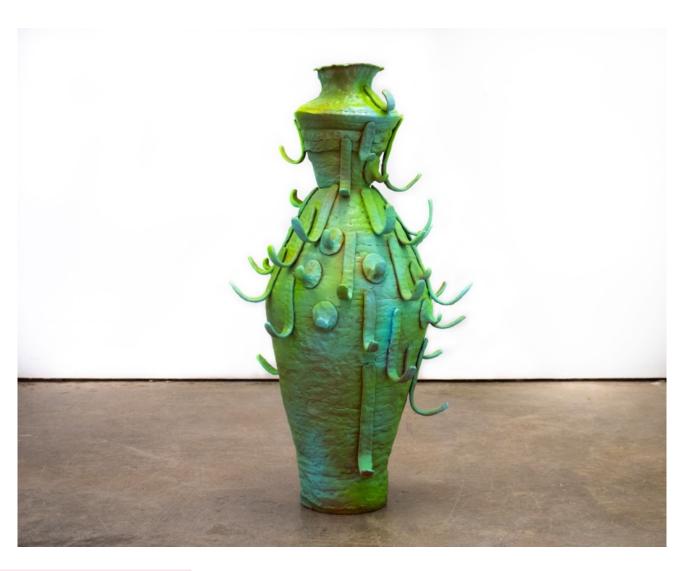

*«Dandelion Weeds»* is a series of works that reimagine the notion of rest and contentment. Each piece was made to aid inactivity and provide an oppurtunity for restlessness. The surfaces are landscapes that are artificially constructed, meaning, they aren't mirrors to specific environments. Rather, the works are the result of an imagination informed by reality. The legs that kneel, stand, and flex around the stools are an account of my own movement. They dance from snake covered fences to an abandoned birthday party and back to a field of dandelions where you can sit, hang your coat, and put your purse down. The absurd, chromatic furniture that inhabits Dandelion Weeds, invites viewers to an expansive state of euphoria and restfulness.

Molly McDonald

Molly McDonald (b.1997) is a ceramic artist born and raised in Langhorne, Pennsylvania. They use contradiction, hyperbole, and jest, to examine the entanglement of lived experience and new growth.