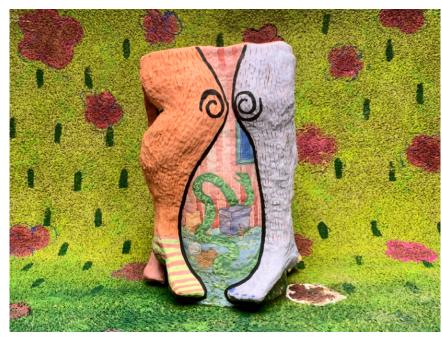

*«Dandelion Weeds»* is a series of works that reimagine the notion of rest and contentment. Each piece was made to aid inactivity and provide an oppurtunity for restlessness. The surfaces are landscapes that are artificially constructed, meaning, they aren't mirrors to specific environments. Rather, the works are the result of an imagination informed by reality. The legs that kneel, stand, and flex around the stools are an account of my own movement. They dance from snake covered fences to an abandoned birthday party and back to a field of dandelions where you can sit, hang your coat, and put your purse down. The absurd, chromatic furniture that inhabits Dandelion Weeds, invites viewers to an expansive state of euphoria and restfulness.

#### **DANDELION WEEDS**

20 - 24 octobre 2021

**Stool no.3, 2021**Ceramic, oxyde, stain 42 x 50,8 cm 16.5 x 20 in.

**Stool no.5, 2021**Ceramic, oxyde, stain 54,6 x 43 cm 21.5 x 17 in.